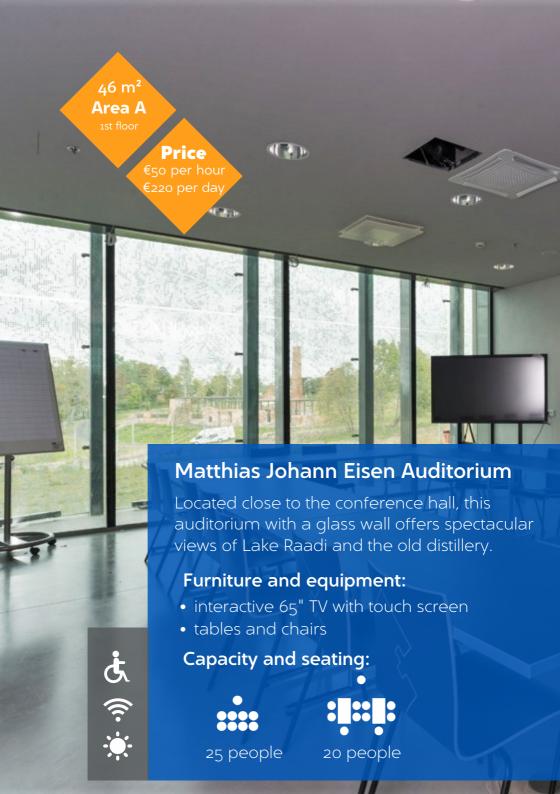

#### **ROOMS**

|                                     |        |          |                 | Classroom | Cafe style | Theater style | _ • _ | price    | price   |          |
|-------------------------------------|--------|----------|-----------------|-----------|------------|---------------|-------|----------|---------|----------|
| ROOM                                | area   | location | floor           | •••••     |            |               |       | per hour | per day | daylight |
| Oskar Kallas<br>Auditorium          | 40 m²  | Area A   | 1st floor       | 14        | 25         | 30            | 16    | 50       | 220     | Yes      |
| Helmi Kurrik<br>Auditorium          | 62 m²  | Area A   | 1st floor       | 24        | 40         | 50            | 18    | 50       | 220     | Yes      |
| Aliise Moora<br>Auditorium          | 73 m²  | Area A   | 1st floor       | 30        | 48         | 60            | 22    | 50       | 220     | Yes      |
| Matthias Johann<br>Eisen Auditorium | 46 m²  | Area A   | 1st floor       |           | 25         | 25            | 12    | 50       | 220     | Yes      |
| llmari Manninen<br>Video Auditorium | 85 m²  | Area A   | 1st floor       |           | 26         | 60            | 26    | 75       | 280     | No       |
| World Cinema<br>Hall                | 70 m²  | Area A   | 2nd floor       |           |            | 30            |       | 75       | 280     | No       |
| Jakob Hurt Hall                     | 250 m² | Area A   | 1st floor       |           |            | 247           |       | 160      | 850     | No       |
| Theatre Hall                        | 208 m² | Area B   | Ground<br>floor |           | 140        | 200           |       | 100      | 750     | No       |