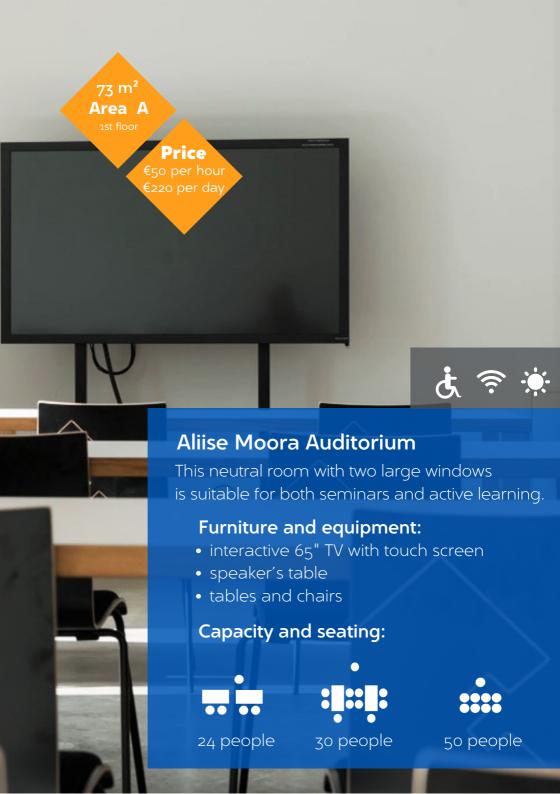

#### **ROOMS**

|                                     |        |          |                 | Classroom | Cafe style | Theater style | _ • _ | price    | price   |          |
|-------------------------------------|--------|----------|-----------------|-----------|------------|---------------|-------|----------|---------|----------|
| ROOM                                | area   | location | floor           | •••••     |            |               |       | per hour | per day | daylight |
| Oskar Kallas<br>Auditorium          | 40 m²  | Area A   | 1st floor       | 14        | 25         | 30            | 16    | 50       | 220     | Yes      |
| Helmi Kurrik<br>Auditorium          | 62 m²  | Area A   | 1st floor       | 24        | 40         | 50            | 18    | 50       | 220     | Yes      |
| Aliise Moora<br>Auditorium          | 73 m²  | Area A   | 1st floor       | 30        | 48         | 60            | 22    | 50       | 220     | Yes      |
| Matthias Johann<br>Eisen Auditorium | 46 m²  | Area A   | 1st floor       |           | 25         | 25            | 12    | 50       | 220     | Yes      |
| llmari Manninen<br>Video Auditorium | 85 m²  | Area A   | 1st floor       |           | 26         | 60            | 26    | 75       | 280     | No       |
| World Cinema<br>Hall                | 70 m²  | Area A   | 2nd floor       |           |            | 30            |       | 75       | 280     | No       |
| Jakob Hurt Hall                     | 250 m² | Area A   | 1st floor       |           |            | 247           |       | 160      | 850     | No       |
| Theatre Hall                        | 208 m² | Area B   | Ground<br>floor |           | 140        | 200           |       | 100      | 750     | No       |