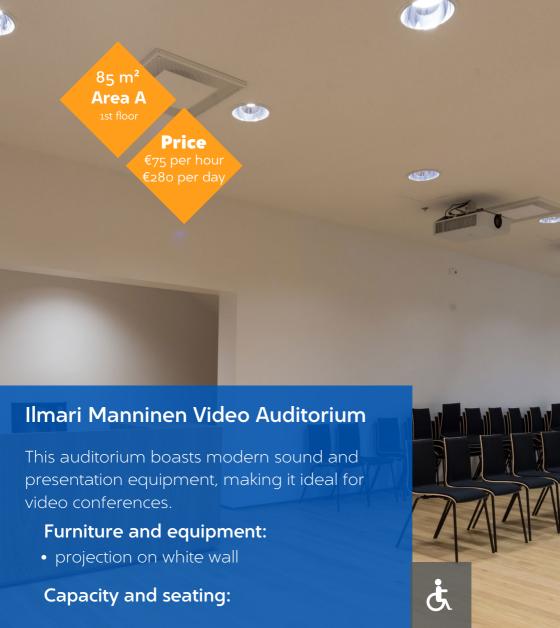

#### **ROOMS**

|                                     |        |          |                 | Classroom | Cafe style | Theater style | _ • _ | price    | price   |          |
|-------------------------------------|--------|----------|-----------------|-----------|------------|---------------|-------|----------|---------|----------|
| ROOM                                | area   | location | floor           | •••••     |            |               |       | per hour | per day | daylight |
| Oskar Kallas<br>Auditorium          | 40 m²  | Area A   | 1st floor       | 14        | 25         | 30            | 16    | 50       | 220     | Yes      |
| Helmi Kurrik<br>Auditorium          | 62 m²  | Area A   | 1st floor       | 24        | 40         | 50            | 18    | 50       | 220     | Yes      |
| Aliise Moora<br>Auditorium          | 73 m²  | Area A   | 1st floor       | 30        | 48         | 60            | 22    | 50       | 220     | Yes      |
| Matthias Johann<br>Eisen Auditorium | 46 m²  | Area A   | 1st floor       |           | 25         | 25            | 12    | 50       | 220     | Yes      |
| llmari Manninen<br>Video Auditorium | 85 m²  | Area A   | 1st floor       |           | 26         | 60            | 26    | 75       | 280     | No       |
| World Cinema<br>Hall                | 70 m²  | Area A   | 2nd floor       |           |            | 30            |       | 75       | 280     | No       |
| Jakob Hurt Hall                     | 250 m² | Area A   | 1st floor       |           |            | 247           |       | 160      | 850     | No       |
| Theatre Hall                        | 208 m² | Area B   | Ground<br>floor |           | 140        | 200           |       | 100      | 750     | No       |