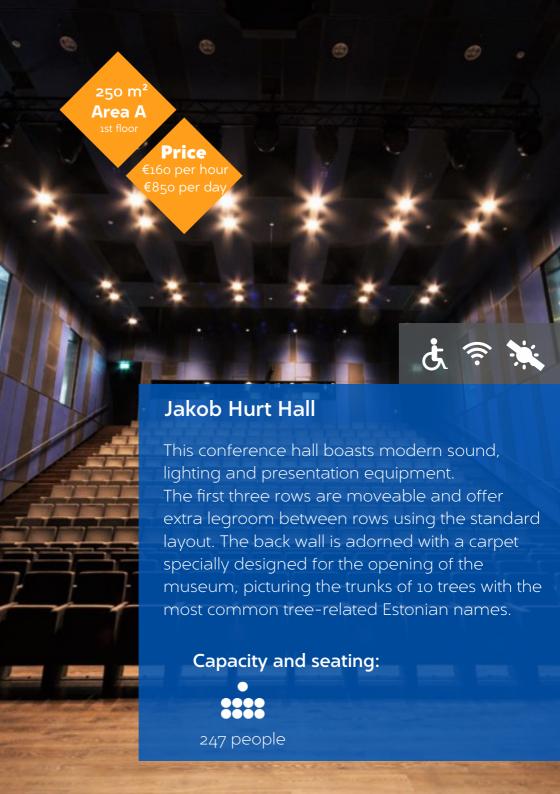

#### **ROOMS**

|                                     |        |          |                 | Classroom | Cafe style | Theater style | _ • _ | price    | price   |          |
|-------------------------------------|--------|----------|-----------------|-----------|------------|---------------|-------|----------|---------|----------|
| ROOM                                | area   | location | floor           | •••••     |            |               |       | per hour | per day | daylight |
| Oskar Kallas<br>Auditorium          | 40 m²  | Area A   | 1st floor       | 14        | 25         | 30            | 16    | 50       | 220     | Yes      |
| Helmi Kurrik<br>Auditorium          | 62 m²  | Area A   | 1st floor       | 24        | 40         | 50            | 18    | 50       | 220     | Yes      |
| Aliise Moora<br>Auditorium          | 73 m²  | Area A   | 1st floor       | 30        | 48         | 60            | 22    | 50       | 220     | Yes      |
| Matthias Johann<br>Eisen Auditorium | 46 m²  | Area A   | 1st floor       |           | 25         | 25            | 12    | 50       | 220     | Yes      |
| llmari Manninen<br>Video Auditorium | 85 m²  | Area A   | 1st floor       |           | 26         | 60            | 26    | 75       | 280     | No       |
| World Cinema<br>Hall                | 70 m²  | Area A   | 2nd floor       |           |            | 30            |       | 75       | 280     | No       |
| Jakob Hurt Hall                     | 250 m² | Area A   | 1st floor       |           |            | 247           |       | 160      | 850     | No       |
| Theatre Hall                        | 208 m² | Area B   | Ground<br>floor |           | 140        | 200           |       | 100      | 750     | No       |