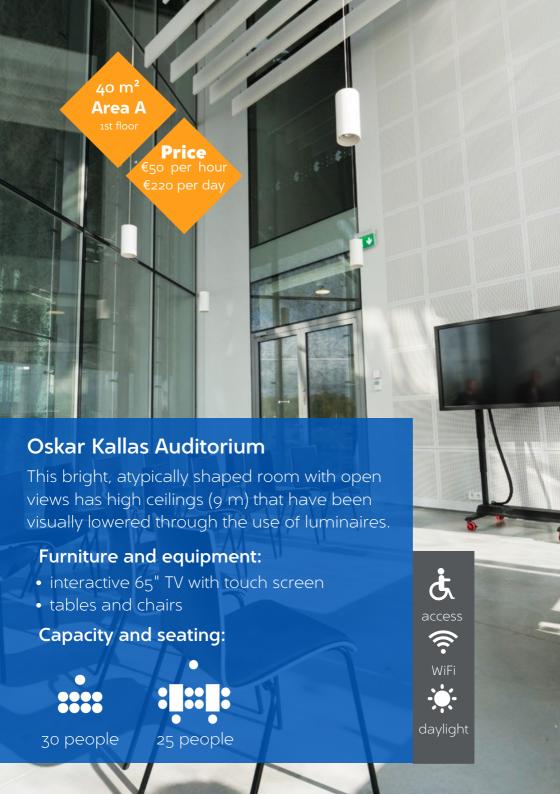

#### **ROOMS**

|                                     |        |          |                 | Classroom | Cafe style | Theater style | _ • _ | price    | price   |          |
|-------------------------------------|--------|----------|-----------------|-----------|------------|---------------|-------|----------|---------|----------|
| ROOM                                | area   | location | floor           | •••••     |            |               |       | per hour | per day | daylight |
| Oskar Kallas<br>Auditorium          | 40 m²  | Area A   | 1st floor       | 14        | 25         | 30            | 16    | 50       | 220     | Yes      |
| Helmi Kurrik<br>Auditorium          | 62 m²  | Area A   | 1st floor       | 24        | 40         | 50            | 18    | 50       | 220     | Yes      |
| Aliise Moora<br>Auditorium          | 73 m²  | Area A   | 1st floor       | 30        | 48         | 60            | 22    | 50       | 220     | Yes      |
| Matthias Johann<br>Eisen Auditorium | 46 m²  | Area A   | 1st floor       |           | 25         | 25            | 12    | 50       | 220     | Yes      |
| llmari Manninen<br>Video Auditorium | 85 m²  | Area A   | 1st floor       |           | 26         | 60            | 26    | 75       | 280     | No       |
| World Cinema<br>Hall                | 70 m²  | Area A   | 2nd floor       |           |            | 30            |       | 75       | 280     | No       |
| Jakob Hurt Hall                     | 250 m² | Area A   | 1st floor       |           |            | 247           |       | 160      | 850     | No       |
| Theatre Hall                        | 208 m² | Area B   | Ground<br>floor |           | 140        | 200           |       | 100      | 750     | No       |