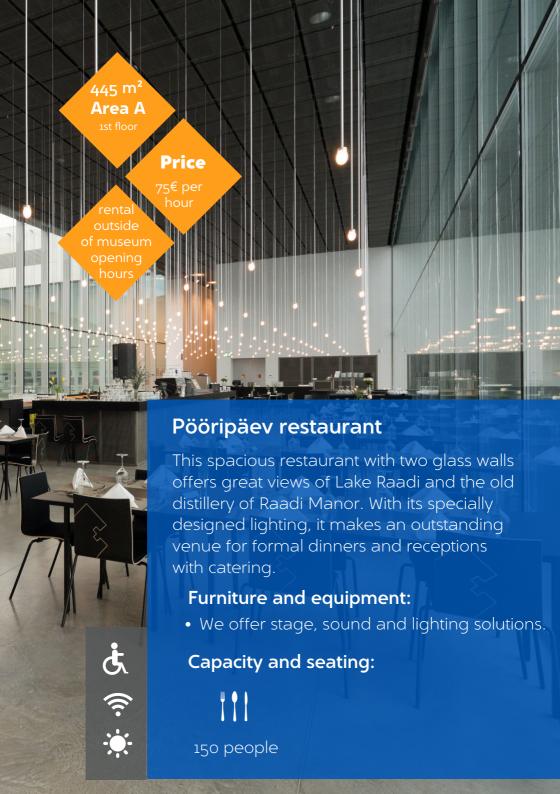

# ROOMS (outside opening hours of museum)

| ROOM                                                                                  | area   | location        | floor     | Gala dinner                         | Theater style                       | Reception | event<br>price            | price<br>per day/<br>hour | daylight |
|---------------------------------------------------------------------------------------|--------|-----------------|-----------|-------------------------------------|-------------------------------------|-----------|---------------------------|---------------------------|----------|
| Lobby Reception<br>Area                                                               | 580 m² | Area A          | 1st floor | 480                                 | 600                                 | 1000      | 2200                      |                           | Yes      |
| Zone A (in full)                                                                      |        | Area A          | 1st floor |                                     | Large<br>receptions;<br>trade fairs | 1000 +    | 3300                      |                           | Yes      |
| Pööripäev<br>restaurant                                                               | 445 m² | Area A          | 1st floor | 150                                 |                                     |           |                           | 75€/hour                  | Yes      |
| Pööriöö café                                                                          | 323 m² | Area B          | 1st floor | 150-180<br>(depending<br>on tables) |                                     |           | 600                       |                           | Yes      |
| Zone B (in full):<br>café + theatre hall with<br>open gallery passage<br>on 2 levelss |        | Area B          | 1st floor | 200                                 | 220                                 | 400       | contact<br>for<br>pricing |                           | Yes      |
| Distillery                                                                            | 310 m² | outdoor<br>area | 1st floor |                                     | 200                                 |           |                           | 500€/<br>day              | Yes      |