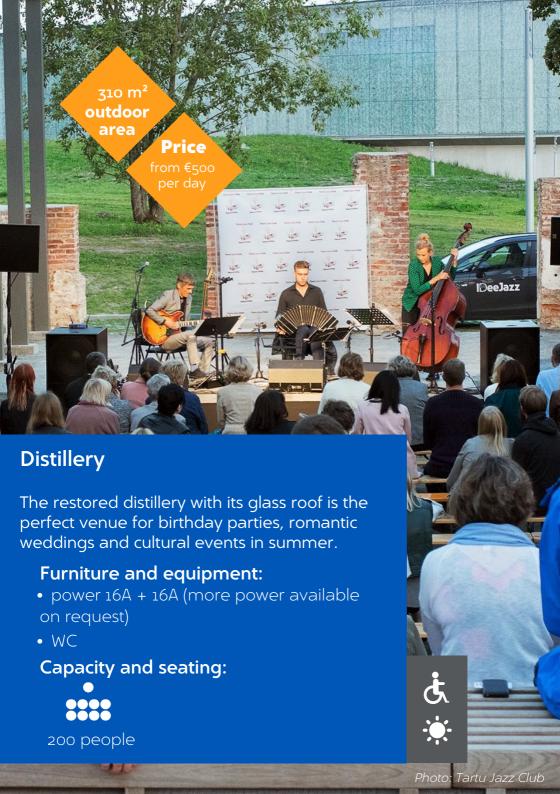

# ROOMS (outside opening hours of museum)

| ROOM                                                                                  | area   | location        | floor     | Gala dinner                         | Theater style                       | Reception | event<br>price            | price<br>per day/<br>hour | daylight |
|---------------------------------------------------------------------------------------|--------|-----------------|-----------|-------------------------------------|-------------------------------------|-----------|---------------------------|---------------------------|----------|
| Lobby Reception<br>Area                                                               | 580 m² | Area A          | 1st floor | 480                                 | 600                                 | 1000      | 2200                      |                           | Yes      |
| Zone A (in full)                                                                      |        | Area A          | 1st floor |                                     | Large<br>receptions;<br>trade fairs | 1000 +    | 3300                      |                           | Yes      |
| Pööripäev<br>restaurant                                                               | 445 m² | Area A          | 1st floor | 150                                 |                                     |           |                           | 75€/hour                  | Yes      |
| Pööriöö café                                                                          | 323 m² | Area B          | 1st floor | 150-180<br>(depending<br>on tables) |                                     |           | 600                       |                           | Yes      |
| Zone B (in full):<br>café + theatre hall with<br>open gallery passage<br>on 2 levelss |        | Area B          | 1st floor | 200                                 | 220                                 | 400       | contact<br>for<br>pricing |                           | Yes      |
| Distillery                                                                            | 310 m² | outdoor<br>area | 1st floor |                                     | 200                                 |           |                           | 500€/<br>day              | Yes      |