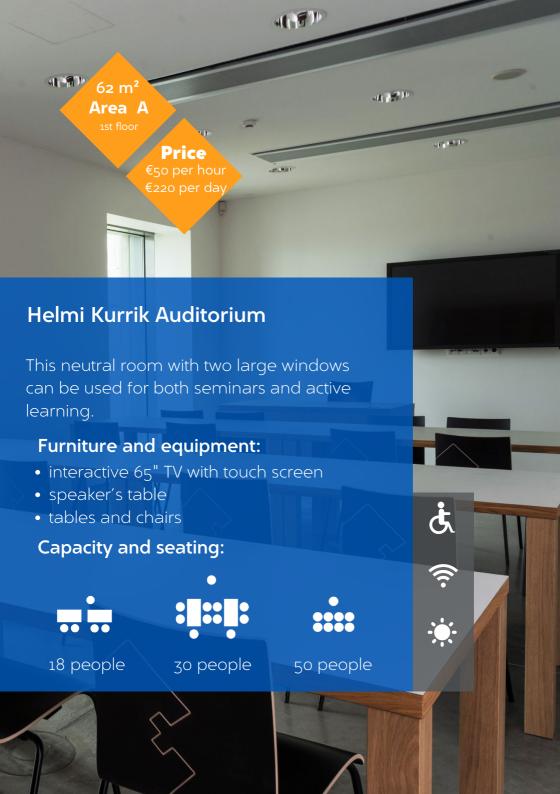

#### **ROOMS**

|                                     |        |          |                 | Classroom | Cafe style | Theater style | _ • _ | price    | price   |          |
|-------------------------------------|--------|----------|-----------------|-----------|------------|---------------|-------|----------|---------|----------|
| ROOM                                | area   | location | floor           | •••••     |            |               |       | per hour | per day | daylight |
| Oskar Kallas<br>Auditorium          | 40 m²  | Area A   | 1st floor       | 14        | 25         | 30            | 16    | 50       | 220     | Yes      |
| Helmi Kurrik<br>Auditorium          | 62 m²  | Area A   | 1st floor       | 24        | 40         | 50            | 18    | 50       | 220     | Yes      |
| Aliise Moora<br>Auditorium          | 73 m²  | Area A   | 1st floor       | 30        | 48         | 60            | 22    | 50       | 220     | Yes      |
| Matthias Johann<br>Eisen Auditorium | 46 m²  | Area A   | 1st floor       |           | 25         | 25            | 12    | 50       | 220     | Yes      |
| llmari Manninen<br>Video Auditorium | 85 m²  | Area A   | 1st floor       |           | 26         | 60            | 26    | 75       | 280     | No       |
| World Cinema<br>Hall                | 70 m²  | Area A   | 2nd floor       |           |            | 30            |       | 75       | 280     | No       |
| Jakob Hurt Hall                     | 250 m² | Area A   | 1st floor       |           |            | 247           |       | 160      | 850     | No       |
| Theatre Hall                        | 208 m² | Area B   | Ground<br>floor |           | 140        | 200           |       | 100      | 750     | No       |