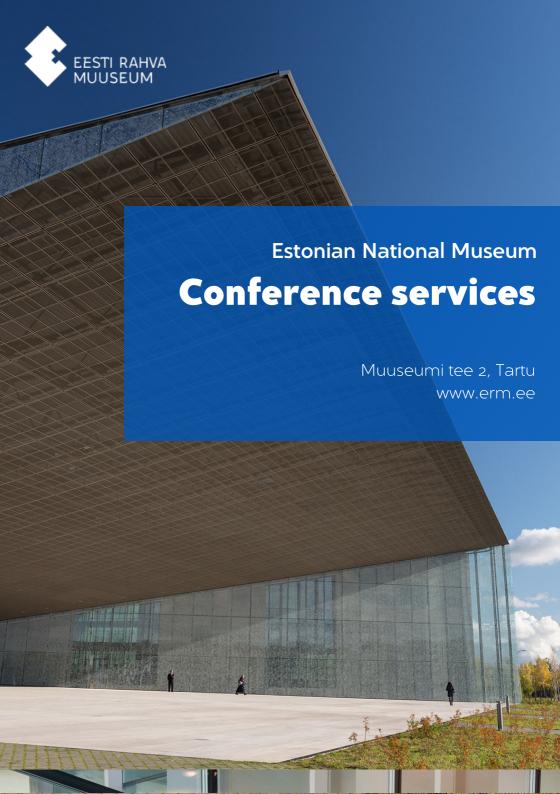

## The museum

The main content of the museum is, of course, exhibitions and art gallery displays. In order to enrich the world of exhibitions, we also operate as a multifaceted cultural centre where you can organise conferences, training events, concerts, workshops, theatre performances and more.