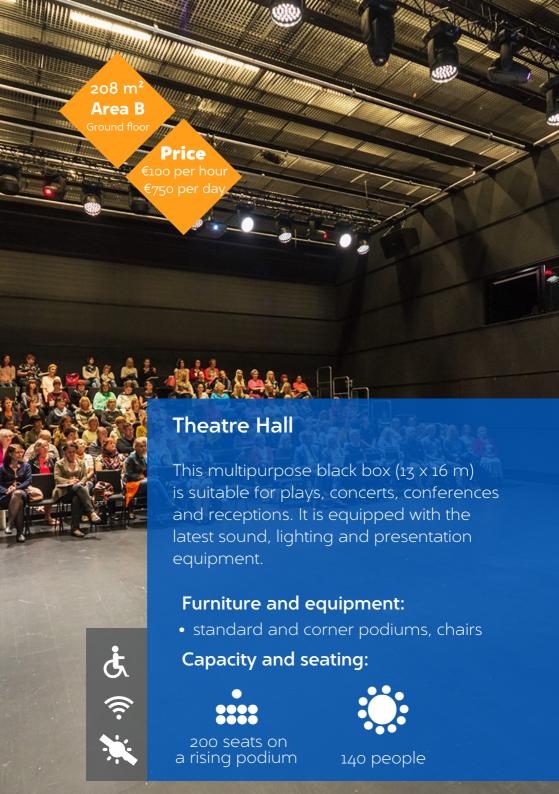

#### **ROOMS**

|                                     |        |          |                 | Classroom | Cafe style | Theater style | _ • _ | price    | price   |          |
|-------------------------------------|--------|----------|-----------------|-----------|------------|---------------|-------|----------|---------|----------|
| ROOM                                | area   | location | floor           | •••••     |            |               |       | per hour | per day | daylight |
| Oskar Kallas<br>Auditorium          | 40 m²  | Area A   | 1st floor       | 14        | 25         | 30            | 16    | 50       | 220     | Yes      |
| Helmi Kurrik<br>Auditorium          | 62 m²  | Area A   | 1st floor       | 24        | 40         | 50            | 18    | 50       | 220     | Yes      |
| Aliise Moora<br>Auditorium          | 73 m²  | Area A   | 1st floor       | 30        | 48         | 60            | 22    | 50       | 220     | Yes      |
| Matthias Johann<br>Eisen Auditorium | 46 m²  | Area A   | 1st floor       |           | 25         | 25            | 12    | 50       | 220     | Yes      |
| llmari Manninen<br>Video Auditorium | 85 m²  | Area A   | 1st floor       |           | 26         | 60            | 26    | 75       | 280     | No       |
| World Cinema<br>Hall                | 70 m²  | Area A   | 2nd floor       |           |            | 30            |       | 75       | 280     | No       |
| Jakob Hurt Hall                     | 250 m² | Area A   | 1st floor       |           |            | 247           |       | 160      | 850     | No       |
| Theatre Hall                        | 208 m² | Area B   | Ground<br>floor |           | 140        | 200           |       | 100      | 750     | No       |