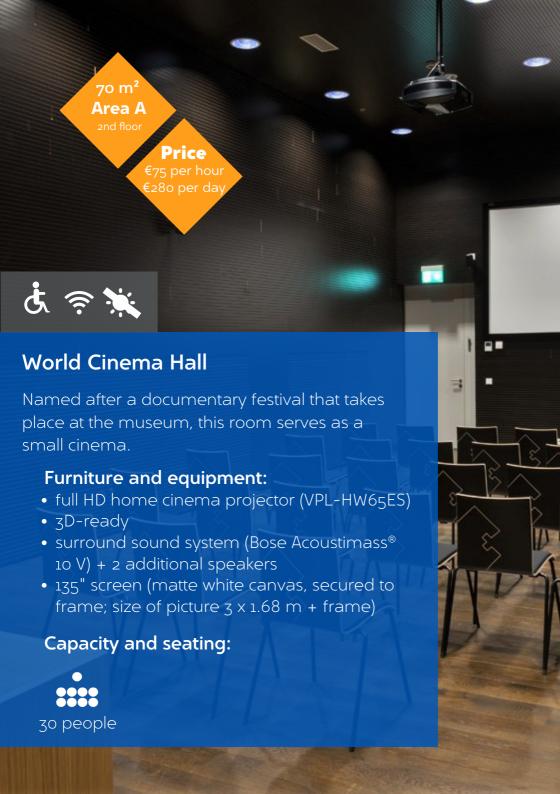

#### **ROOMS**

|                                     |        |          |                 | Classroom | Cafe style | Theater style | _ • _ | price    | price   |          |
|-------------------------------------|--------|----------|-----------------|-----------|------------|---------------|-------|----------|---------|----------|
| ROOM                                | area   | location | floor           | •••••     |            |               |       | per hour | per day | daylight |
| Oskar Kallas<br>Auditorium          | 40 m²  | Area A   | 1st floor       | 14        | 25         | 30            | 16    | 50       | 220     | Yes      |
| Helmi Kurrik<br>Auditorium          | 62 m²  | Area A   | 1st floor       | 24        | 40         | 50            | 18    | 50       | 220     | Yes      |
| Aliise Moora<br>Auditorium          | 73 m²  | Area A   | 1st floor       | 30        | 48         | 60            | 22    | 50       | 220     | Yes      |
| Matthias Johann<br>Eisen Auditorium | 46 m²  | Area A   | 1st floor       |           | 25         | 25            | 12    | 50       | 220     | Yes      |
| llmari Manninen<br>Video Auditorium | 85 m²  | Area A   | 1st floor       |           | 26         | 60            | 26    | 75       | 280     | No       |
| World Cinema<br>Hall                | 70 m²  | Area A   | 2nd floor       |           |            | 30            |       | 75       | 280     | No       |
| Jakob Hurt Hall                     | 250 m² | Area A   | 1st floor       |           |            | 247           |       | 160      | 850     | No       |
| Theatre Hall                        | 208 m² | Area B   | Ground<br>floor |           | 140        | 200           |       | 100      | 750     | No       |