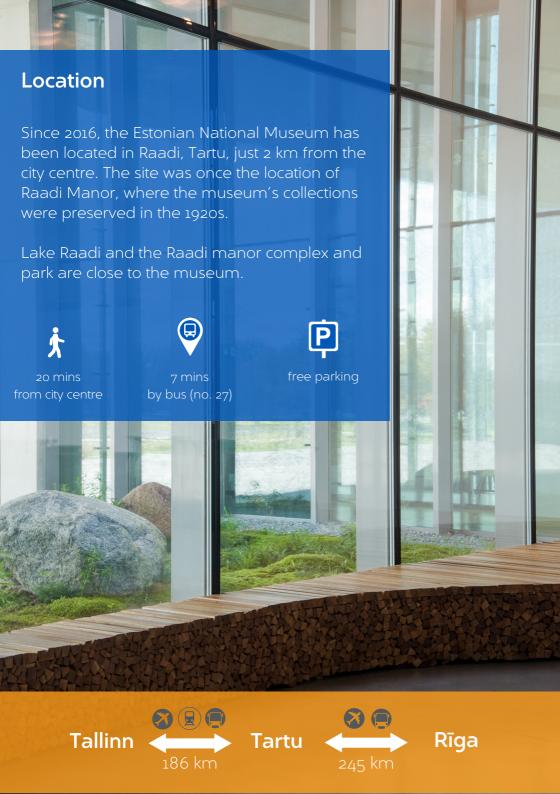

## The museum

The main content of the museum is, of course, exhibitions and art gallery displays. In order to enrich the world of exhibitions, we also operate as a multifaceted cultural centre where you can organise conferences, training events, concerts, workshops, theatre performances and more.