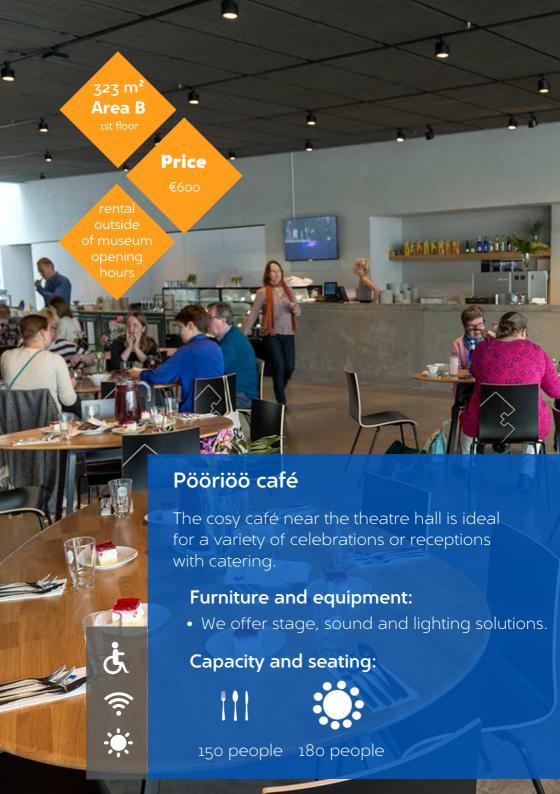

# ROOMS (outside opening hours of museum)

| ROOM                                                                                  | area   | location        | floor     | Gala dinner                         | Theater style                       | Reception | event<br>price            | price<br>per day/<br>hour | daylight |
|---------------------------------------------------------------------------------------|--------|-----------------|-----------|-------------------------------------|-------------------------------------|-----------|---------------------------|---------------------------|----------|
| Lobby Reception<br>Area                                                               | 580 m² | Area A          | 1st floor | 480                                 | 600                                 | 1000      | 2200                      |                           | Yes      |
| Zone A (in full)                                                                      |        | Area A          | 1st floor |                                     | Large<br>receptions;<br>trade fairs | 1000 +    | 3300                      |                           | Yes      |
| Pööripäev<br>restaurant                                                               | 445 m² | Area A          | 1st floor | 150                                 |                                     |           |                           | 75€/hour                  | Yes      |
| Pööriöö café                                                                          | 323 m² | Area B          | 1st floor | 150-180<br>(depending<br>on tables) |                                     |           | 600                       |                           | Yes      |
| Zone B (in full):<br>café + theatre hall with<br>open gallery passage<br>on 2 levelss |        | Area B          | 1st floor | 200                                 | 220                                 | 400       | contact<br>for<br>pricing |                           | Yes      |
| Distillery                                                                            | 310 m² | outdoor<br>area | 1st floor |                                     | 200                                 |           |                           | 500€/<br>day              | Yes      |