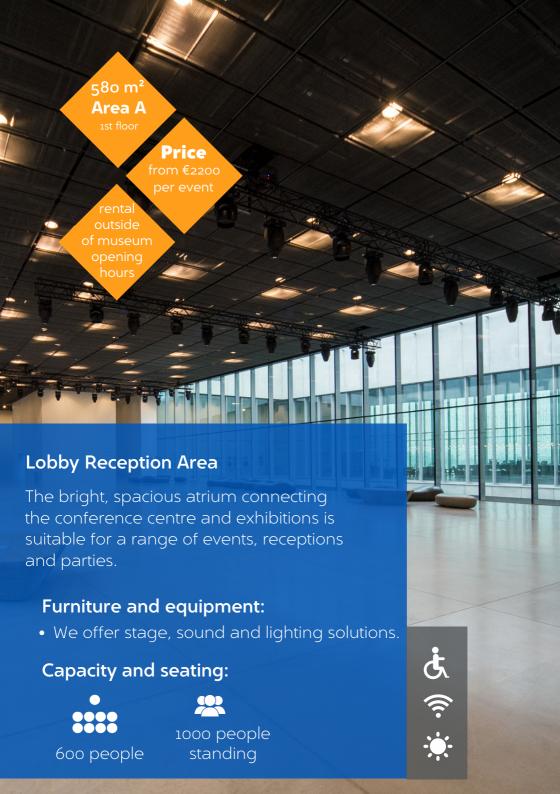

# ROOMS (outside opening hours of museum)

| ROOM                                                                                  | area   | location        | floor     | Gala dinner                         | Theater style                       | Reception | event<br>price            | price<br>per day/<br>hour | daylight |
|---------------------------------------------------------------------------------------|--------|-----------------|-----------|-------------------------------------|-------------------------------------|-----------|---------------------------|---------------------------|----------|
| Lobby Reception<br>Area                                                               | 580 m² | Area A          | 1st floor | 480                                 | 600                                 | 1000      | 2200                      |                           | Yes      |
| Zone A (in full)                                                                      |        | Area A          | 1st floor |                                     | Large<br>receptions;<br>trade fairs | 1000 +    | 3300                      |                           | Yes      |
| Pööripäev<br>restaurant                                                               | 445 m² | Area A          | 1st floor | 150                                 |                                     |           |                           | 75€/hour                  | Yes      |
| Pööriöö café                                                                          | 323 m² | Area B          | 1st floor | 150-180<br>(depending<br>on tables) |                                     |           | 600                       |                           | Yes      |
| Zone B (in full):<br>café + theatre hall with<br>open gallery passage<br>on 2 levelss |        | Area B          | 1st floor | 200                                 | 220                                 | 400       | contact<br>for<br>pricing |                           | Yes      |
| Distillery                                                                            | 310 m² | outdoor<br>area | 1st floor |                                     | 200                                 |           |                           | 500€/<br>day              | Yes      |