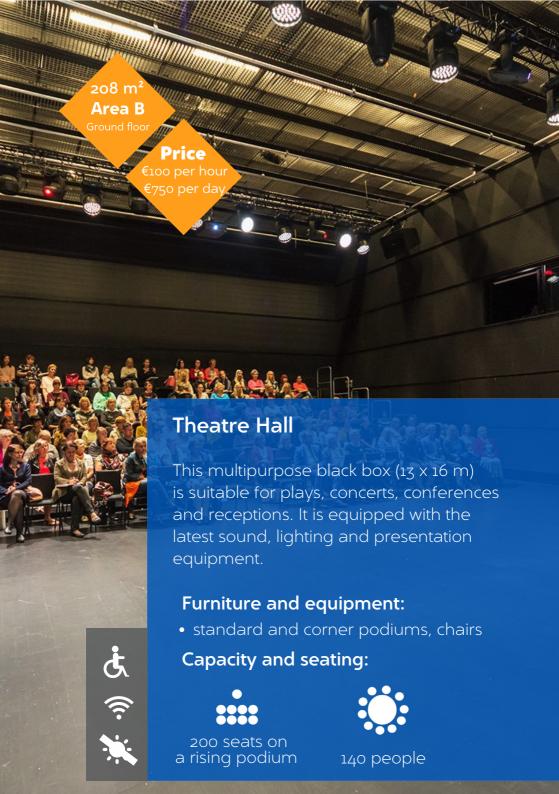

#### ROOMS

| ROOM                                | area   | location | floor           | Classroom | Cafe style | Theater style | U-shape | price<br>per hour | price<br>per day | daylight |
|-------------------------------------|--------|----------|-----------------|-----------|------------|---------------|---------|-------------------|------------------|----------|
| Oskar Kallas<br>Auditorium          | 40 m²  | Area A   | 1st floor       | 14        | 25         | 30            | 16      | 50                | 220              | Yes      |
| Helmi Kurrik<br>Auditorium          | 62 m²  | Area A   | 1st floor       | 24        | 40         | 50            | 18      | 50                | 220              | Yes      |
| Aliise Moora<br>Auditorium          | 73 m²  | Area A   | 1st floor       | 30        | 48         | 60            | 22      | 50                | 220              | Yes      |
| Ilmari Manninen<br>Video Auditorium | 85 m²  | Area A   | 1st floor       |           | 26         | 60            | 26      | 75                | 280              | No       |
| World Cinema<br>Hall                | 70 m²  | Area A   | 2nd floor       |           |            | 30            |         | 75                | 280              | No       |
| Jakob Hurt Hall                     | 250 m² | Area A   | 1st floor       |           |            | 247           |         | 160               | 850              | No       |
| Theatre Hall                        | 208 m² | Area B   | Ground<br>floor |           | 140        | 200           |         | 100               | 750              | No       |