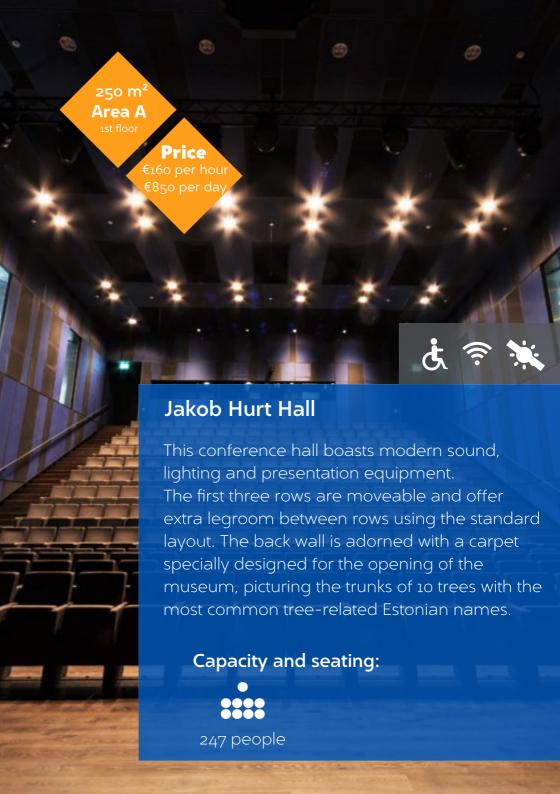

#### ROOMS

| ROOM                                | area   | location | floor           | Classroom | Cafe style | Theater style | U-shape | price<br>per hour | price<br>per day | daylight |
|-------------------------------------|--------|----------|-----------------|-----------|------------|---------------|---------|-------------------|------------------|----------|
| Oskar Kallas<br>Auditorium          | 40 m²  | Area A   | 1st floor       | 14        | 25         | 30            | 16      | 50                | 220              | Yes      |
| Helmi Kurrik<br>Auditorium          | 62 m²  | Area A   | 1st floor       | 24        | 40         | 50            | 18      | 50                | 220              | Yes      |
| Aliise Moora<br>Auditorium          | 73 m²  | Area A   | 1st floor       | 30        | 48         | 60            | 22      | 50                | 220              | Yes      |
| Ilmari Manninen<br>Video Auditorium | 85 m²  | Area A   | 1st floor       |           | 26         | 60            | 26      | 75                | 280              | No       |
| World Cinema<br>Hall                | 70 m²  | Area A   | 2nd floor       |           |            | 30            |         | 75                | 280              | No       |
| Jakob Hurt Hall                     | 250 m² | Area A   | 1st floor       |           |            | 247           |         | 160               | 850              | No       |
| Theatre Hall                        | 208 m² | Area B   | Ground<br>floor |           | 140        | 200           |         | 100               | 750              | No       |