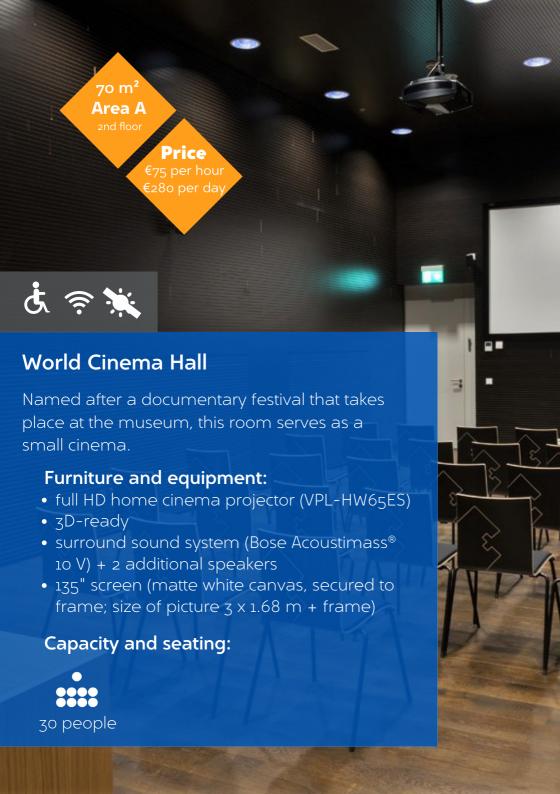

#### ROOMS

| ROOM                                | area   | location | floor           | Classroom | Cafe style | Theater style | U-shape | price<br>per hour | price<br>per day | daylight |
|-------------------------------------|--------|----------|-----------------|-----------|------------|---------------|---------|-------------------|------------------|----------|
| Oskar Kallas<br>Auditorium          | 40 m²  | Area A   | 1st floor       | 14        | 25         | 30            | 16      | 50                | 220              | Yes      |
| Helmi Kurrik<br>Auditorium          | 62 m²  | Area A   | 1st floor       | 24        | 40         | 50            | 18      | 50                | 220              | Yes      |
| Aliise Moora<br>Auditorium          | 73 m²  | Area A   | 1st floor       | 30        | 48         | 60            | 22      | 50                | 220              | Yes      |
| Ilmari Manninen<br>Video Auditorium | 85 m²  | Area A   | 1st floor       |           | 26         | 60            | 26      | 75                | 280              | No       |
| World Cinema<br>Hall                | 70 m²  | Area A   | 2nd floor       |           |            | 30            |         | 75                | 280              | No       |
| Jakob Hurt Hall                     | 250 m² | Area A   | 1st floor       |           |            | 247           |         | 160               | 850              | No       |
| Theatre Hall                        | 208 m² | Area B   | Ground<br>floor |           | 140        | 200           |         | 100               | 750              | No       |