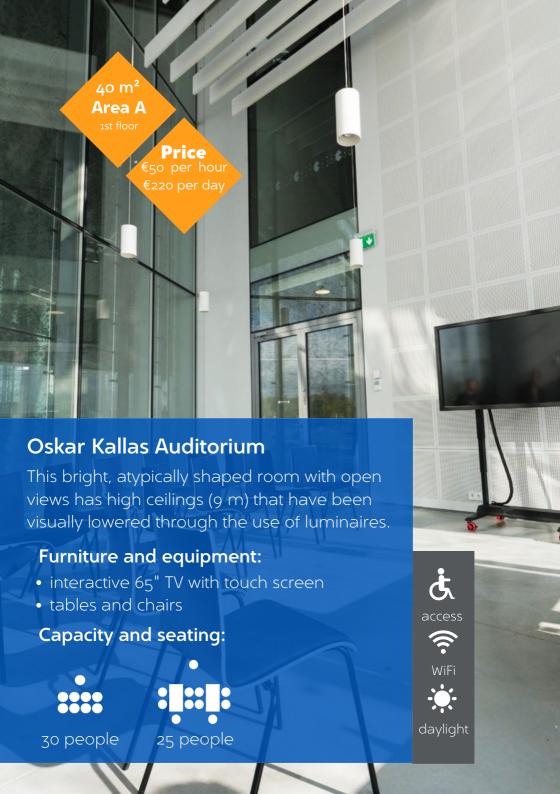

#### ROOMS

| ROOM                                | area   | location | floor           | Classroom | Cafe style | Theater style | U-shape | price<br>per hour | price<br>per day | daylight |
|-------------------------------------|--------|----------|-----------------|-----------|------------|---------------|---------|-------------------|------------------|----------|
| Oskar Kallas<br>Auditorium          | 40 m²  | Area A   | 1st floor       | 14        | 25         | 30            | 16      | 50                | 220              | Yes      |
| Helmi Kurrik<br>Auditorium          | 62 m²  | Area A   | 1st floor       | 24        | 40         | 50            | 18      | 50                | 220              | Yes      |
| Aliise Moora<br>Auditorium          | 73 m²  | Area A   | 1st floor       | 30        | 48         | 60            | 22      | 50                | 220              | Yes      |
| Ilmari Manninen<br>Video Auditorium | 85 m²  | Area A   | 1st floor       |           | 26         | 60            | 26      | 75                | 280              | No       |
| World Cinema<br>Hall                | 70 m²  | Area A   | 2nd floor       |           |            | 30            |         | 75                | 280              | No       |
| Jakob Hurt Hall                     | 250 m² | Area A   | 1st floor       |           |            | 247           |         | 160               | 850              | No       |
| Theatre Hall                        | 208 m² | Area B   | Ground<br>floor |           | 140        | 200           |         | 100               | 750              | No       |