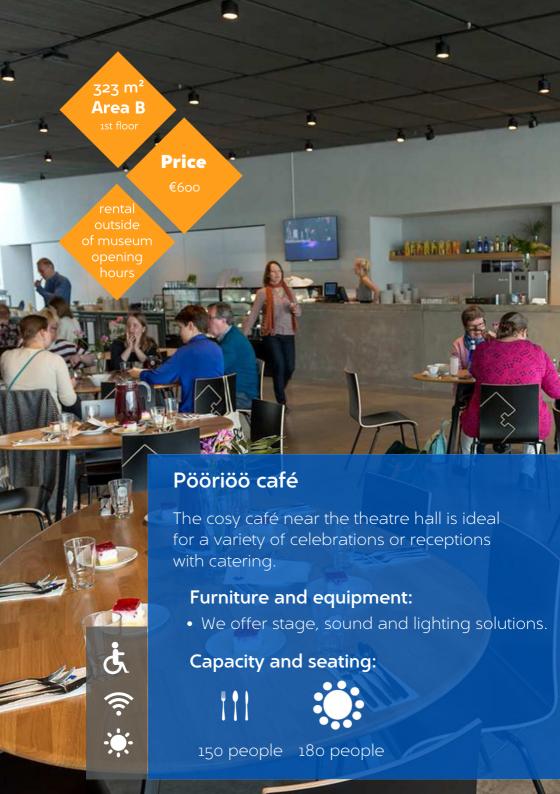

# ROOMS (outside opening hours of museum)

| ROOM                                                                                  | area   | location        | floor     | Gala dinner                         | Theater style                       | Reception | event<br>price            | price<br>per day/<br>hour | daylight |
|---------------------------------------------------------------------------------------|--------|-----------------|-----------|-------------------------------------|-------------------------------------|-----------|---------------------------|---------------------------|----------|
| Lobby Reception<br>Area                                                               | 580 m² | Area A          | 1st floor | 480                                 | 600                                 | 1000      | 2200                      |                           | Yes      |
| Zone A (in full)                                                                      |        | Area A          | 1st floor |                                     | Large<br>receptions;<br>trade fairs | 1000 +    | 3300                      |                           | Yes      |
| Pööripäev<br>restaurant                                                               | 445 m² | Area A          | 1st floor | 150                                 |                                     |           |                           | 75€/hour                  | Yes      |
| Pööriöö café                                                                          | 323 m² | Area B          | 1st floor | 150-180<br>(depending<br>on tables) |                                     |           | 600                       |                           | Yes      |
| Zone B (in full):<br>café + theatre hall with<br>open gallery passage<br>on 2 levelss |        | Area B          | 1st floor | 200                                 | 220                                 | 400       | contact<br>for<br>pricing |                           | Yes      |
| Distillery                                                                            | 310 m² | outdoor<br>area | 1st floor |                                     | 200                                 |           |                           | 500€/<br>day              | Yes      |