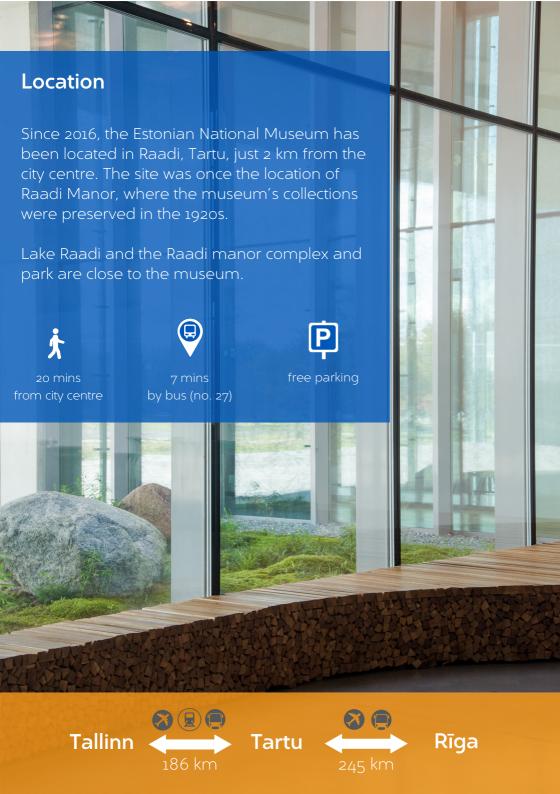

## The museum

The main content of the museum is, of course, exhibitions and art gallery displays. In order to enrich the world of exhibitions, we also operate as a multifaceted cultural centre where you can organise conferences, training events, concerts, workshops, theatre performances and more.

### Venue hire

We rent out rooms
equipped with modern technology
for organising conferences, meetings,
lectures, cultural events,
receptions and more.

The museum's helpful staff will help you in every way they can to ensure that your event is a success.
We offer organisational as well as technical support.