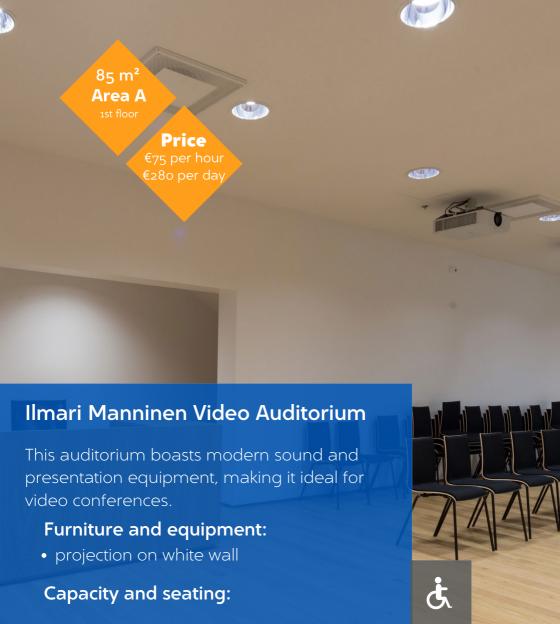

#### ROOMS

| ROOM                                | area   | location | floor           | Classroom | Cafe style | Theater style | U-shape | price<br>per hour | price<br>per day | daylight |
|-------------------------------------|--------|----------|-----------------|-----------|------------|---------------|---------|-------------------|------------------|----------|
| Oskar Kallas<br>Auditorium          | 40 m²  | Area A   | 1st floor       | 14        | 25         | 30            | 16      | 50                | 220              | Yes      |
| Helmi Kurrik<br>Auditorium          | 62 m²  | Area A   | 1st floor       | 24        | 40         | 50            | 18      | 50                | 220              | Yes      |
| Aliise Moora<br>Auditorium          | 73 m²  | Area A   | 1st floor       | 30        | 48         | 60            | 22      | 50                | 220              | Yes      |
| Ilmari Manninen<br>Video Auditorium | 85 m²  | Area A   | 1st floor       |           | 26         | 60            | 26      | 75                | 280              | No       |
| World Cinema<br>Hall                | 70 m²  | Area A   | 2nd floor       |           |            | 30            |         | 75                | 280              | No       |
| Jakob Hurt Hall                     | 250 m² | Area A   | 1st floor       |           |            | 247           |         | 160               | 850              | No       |
| Theatre Hall                        | 208 m² | Area B   | Ground<br>floor |           | 140        | 200           |         | 100               | 750              | No       |