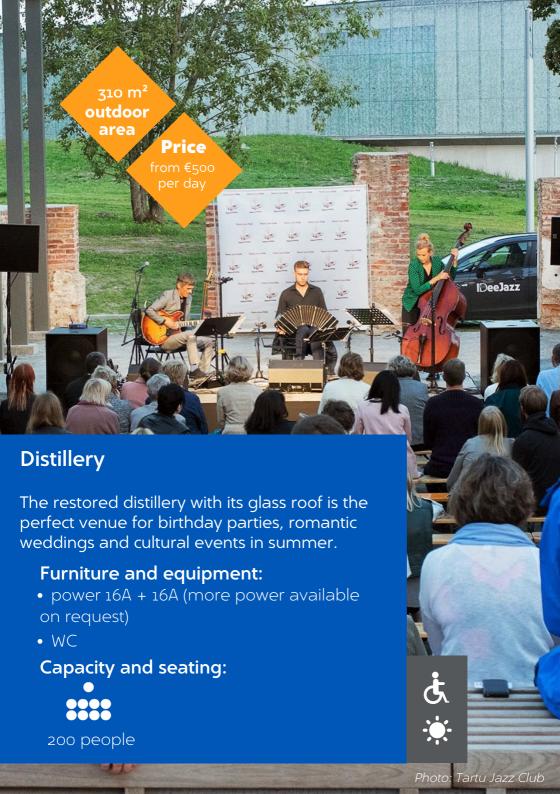

# ROOMS (outside opening hours of museum)

| ROOM                                                                                  | area   | location        | floor     | Gala dinner                         | Theater style                       | Reception | event<br>price            | price<br>per day/<br>hour | daylight |
|---------------------------------------------------------------------------------------|--------|-----------------|-----------|-------------------------------------|-------------------------------------|-----------|---------------------------|---------------------------|----------|
| Lobby Reception<br>Area                                                               | 580 m² | Area A          | 1st floor | 480                                 | 600                                 | 1000      | 2200                      |                           | Yes      |
| Zone A (in full)                                                                      |        | Area A          | 1st floor |                                     | Large<br>receptions;<br>trade fairs | 1000 +    | 3300                      |                           | Yes      |
| Pööripäev<br>restaurant                                                               | 445 m² | Area A          | 1st floor | 150                                 |                                     |           |                           | 75€/hour                  | Yes      |
| Pööriöö café                                                                          | 323 m² | Area B          | 1st floor | 150-180<br>(depending<br>on tables) |                                     |           | 600                       |                           | Yes      |
| Zone B (in full):<br>café + theatre hall with<br>open gallery passage<br>on 2 levelss |        | Area B          | 1st floor | 200                                 | 220                                 | 400       | contact<br>for<br>pricing |                           | Yes      |
| Distillery                                                                            | 310 m² | outdoor<br>area | 1st floor |                                     | 200                                 |           |                           | 500€/<br>day              | Yes      |