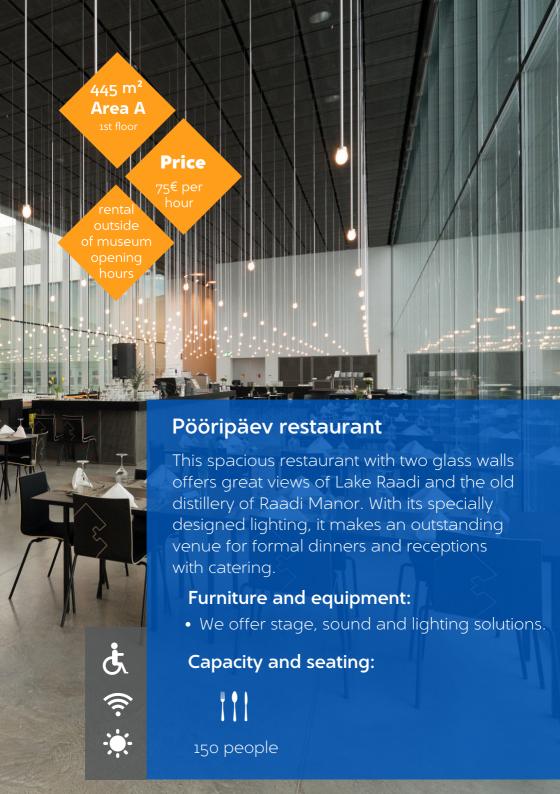

# ROOMS (outside opening hours of museum)

| ROOM                                                                                  | area   | location        | floor     | Gala dinner                         | Theater style                       | Reception | event<br>price            | price<br>per day/<br>hour | daylight |
|---------------------------------------------------------------------------------------|--------|-----------------|-----------|-------------------------------------|-------------------------------------|-----------|---------------------------|---------------------------|----------|
| Lobby Reception<br>Area                                                               | 580 m² | Area A          | 1st floor | 480                                 | 600                                 | 1000      | 2200                      |                           | Yes      |
| Zone A (in full)                                                                      |        | Area A          | 1st floor |                                     | Large<br>receptions;<br>trade fairs | 1000 +    | 3300                      |                           | Yes      |
| Pööripäev<br>restaurant                                                               | 445 m² | Area A          | 1st floor | 150                                 |                                     |           |                           | 75€/hour                  | Yes      |
| Pööriöö café                                                                          | 323 m² | Area B          | 1st floor | 150-180<br>(depending<br>on tables) |                                     |           | 600                       |                           | Yes      |
| Zone B (in full):<br>café + theatre hall with<br>open gallery passage<br>on 2 levelss |        | Area B          | 1st floor | 200                                 | 220                                 | 400       | contact<br>for<br>pricing |                           | Yes      |
| Distillery                                                                            | 310 m² | outdoor<br>area | 1st floor |                                     | 200                                 |           |                           | 500€/<br>day              | Yes      |