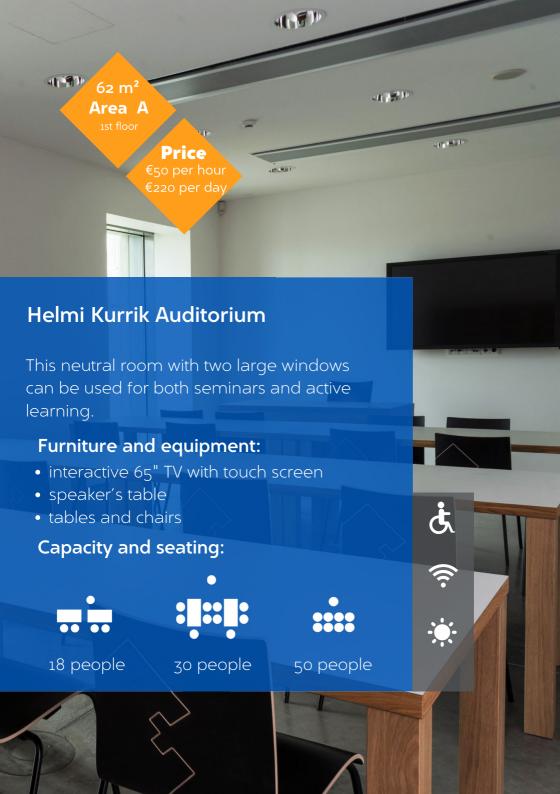

#### ROOMS

| ROOM                                | area   | location | floor           | Classroom | Cafe style | Theater style | U-shape | price<br>per hour | price<br>per day | daylight |
|-------------------------------------|--------|----------|-----------------|-----------|------------|---------------|---------|-------------------|------------------|----------|
| Oskar Kallas<br>Auditorium          | 40 m²  | Area A   | 1st floor       | 14        | 25         | 30            | 16      | 50                | 220              | Yes      |
| Helmi Kurrik<br>Auditorium          | 62 m²  | Area A   | 1st floor       | 24        | 40         | 50            | 18      | 50                | 220              | Yes      |
| Aliise Moora<br>Auditorium          | 73 m²  | Area A   | 1st floor       | 30        | 48         | 60            | 22      | 50                | 220              | Yes      |
| Ilmari Manninen<br>Video Auditorium | 85 m²  | Area A   | 1st floor       |           | 26         | 60            | 26      | 75                | 280              | No       |
| World Cinema<br>Hall                | 70 m²  | Area A   | 2nd floor       |           |            | 30            |         | 75                | 280              | No       |
| Jakob Hurt Hall                     | 250 m² | Area A   | 1st floor       |           |            | 247           |         | 160               | 850              | No       |
| Theatre Hall                        | 208 m² | Area B   | Ground<br>floor |           | 140        | 200           |         | 100               | 750              | No       |