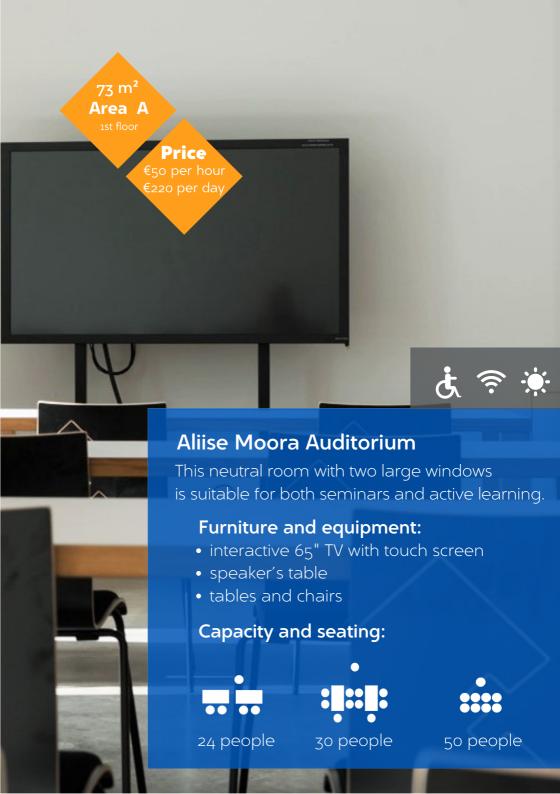

#### ROOMS

| ROOM                                | area   | location | floor           | Classroom | Cafe style | Theater style | U-shape | price<br>per hour | price<br>per day | daylight |
|-------------------------------------|--------|----------|-----------------|-----------|------------|---------------|---------|-------------------|------------------|----------|
| Oskar Kallas<br>Auditorium          | 40 m²  | Area A   | 1st floor       | 14        | 25         | 30            | 16      | 50                | 220              | Yes      |
| Helmi Kurrik<br>Auditorium          | 62 m²  | Area A   | 1st floor       | 24        | 40         | 50            | 18      | 50                | 220              | Yes      |
| Aliise Moora<br>Auditorium          | 73 m²  | Area A   | 1st floor       | 30        | 48         | 60            | 22      | 50                | 220              | Yes      |
| Ilmari Manninen<br>Video Auditorium | 85 m²  | Area A   | 1st floor       |           | 26         | 60            | 26      | 75                | 280              | No       |
| World Cinema<br>Hall                | 70 m²  | Area A   | 2nd floor       |           |            | 30            |         | 75                | 280              | No       |
| Jakob Hurt Hall                     | 250 m² | Area A   | 1st floor       |           |            | 247           |         | 160               | 850              | No       |
| Theatre Hall                        | 208 m² | Area B   | Ground<br>floor |           | 140        | 200           |         | 100               | 750              | No       |