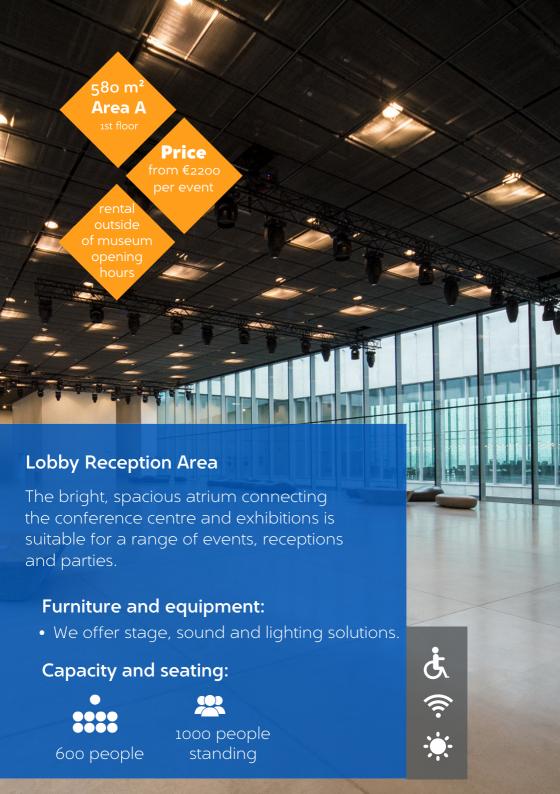

# ROOMS (outside opening hours of museum)

| ROOM                                                                                  | area   | location        | floor     | Gala dinner                         | Theater style                       | Reception | event<br>price            | price<br>per day/<br>hour | daylight |
|---------------------------------------------------------------------------------------|--------|-----------------|-----------|-------------------------------------|-------------------------------------|-----------|---------------------------|---------------------------|----------|
| Lobby Reception<br>Area                                                               | 580 m² | Area A          | 1st floor | 480                                 | 600                                 | 1000      | 2200                      |                           | Yes      |
| Zone A (in full)                                                                      |        | Area A          | 1st floor |                                     | Large<br>receptions;<br>trade fairs | 1000 +    | 3300                      |                           | Yes      |
| Pööripäev<br>restaurant                                                               | 445 m² | Area A          | 1st floor | 150                                 |                                     |           |                           | 75€/hour                  | Yes      |
| Pööriöö café                                                                          | 323 m² | Area B          | 1st floor | 150-180<br>(depending<br>on tables) |                                     |           | 600                       |                           | Yes      |
| Zone B (in full):<br>café + theatre hall with<br>open gallery passage<br>on 2 levelss |        | Area B          | 1st floor | 200                                 | 220                                 | 400       | contact<br>for<br>pricing |                           | Yes      |
| Distillery                                                                            | 310 m² | outdoor<br>area | 1st floor |                                     | 200                                 |           |                           | 500€/<br>day              | Yes      |